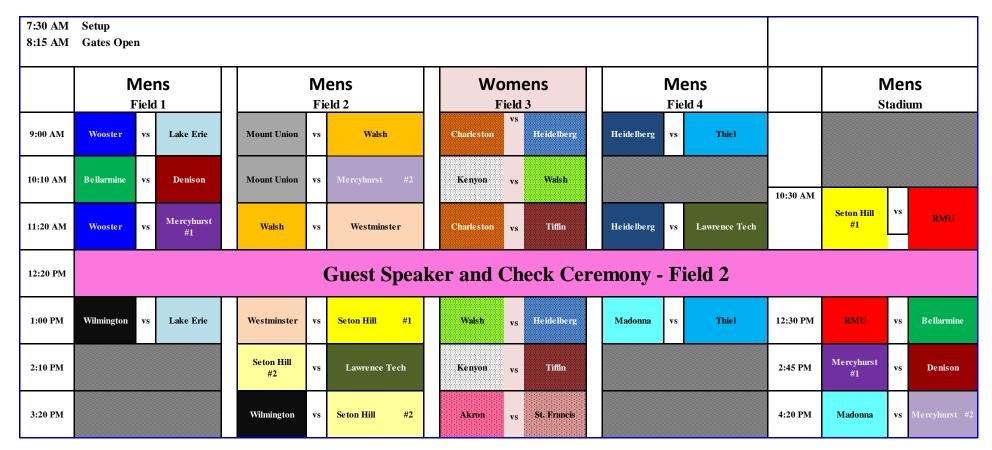

## **Time Line**

| • | 7:30 AM  | Setup                |    |                 |                               |
|---|----------|----------------------|----|-----------------|-------------------------------|
| • | 8:15 AM  | Gates Open           |    |                 |                               |
| • | 9:00 AM  | Wooster              | VS | Lake Erie       | Field 1                       |
|   |          | Mount Union          | vs | Walsh           | Field 2                       |
|   |          | Heidelberg           | vs | Thiel           | Field 4                       |
|   |          | Charleston           | vs | Heidelberg      | Field 3 (Women's)             |
| • | 10:10 AM | Bellarmine           | VS | Denison         | Field 1                       |
|   |          | Mount Union          | vs | Mercyhurst (#2) | Field 2                       |
|   |          | Kenyon               | VS | Walsh           | Field 3 (Women's)             |
| • | 10:30 AM | Seton Hill (#1)      | VS | RMU             | Stadium Field                 |
| • | 11:20 AM | Wooster              | VS | Mercyhurst (#1) | Field 1                       |
|   |          | Walsh                | VS | Westminster     | Field 2                       |
|   |          | Heidelberg           | VS | Lawrence Tech   | Field 4                       |
|   |          | Charleston           | VS | Tiffin          | Field 3 (Women's)             |
| • | 12:20 PM | Speaker & Check      |    |                 |                               |
| • | 12:30 PM | <b>Robert Morris</b> | vs | Bellarmine      | Stadium Field                 |
| • | 1:00 PM  | Wimington            | VS | Lake Erie       | Field 1                       |
|   |          | Westminster          | VS | Seton Hill (#1) | Field 2                       |
|   |          | Madonna              | VS | Thiel           | Field 4                       |
|   |          | Walsh                | vs | Heidelberg      | Field 3 (Women's)             |
| • | 2:10 PM  | Seton Hill (#2)      | vs | Lawrence Tech   | Field 2                       |
|   |          | Kenyon               | vs | Tiffin          | Field 3 (Women's)             |
| • | 2:30 PM  | Mercyhurst (#1)      | vs | Denison         | Stadium Field                 |
| • | 3:20 PM  | Wilmington           | vs | Seton Hill (#2) | Field 2                       |
|   |          | Akron                | VS | St. Francis     | Field 3 (Women's) – Full Game |
| • | 4:30 PM  | Madonna              | vs | Mercyhurst (#2) | Stadium Field                 |