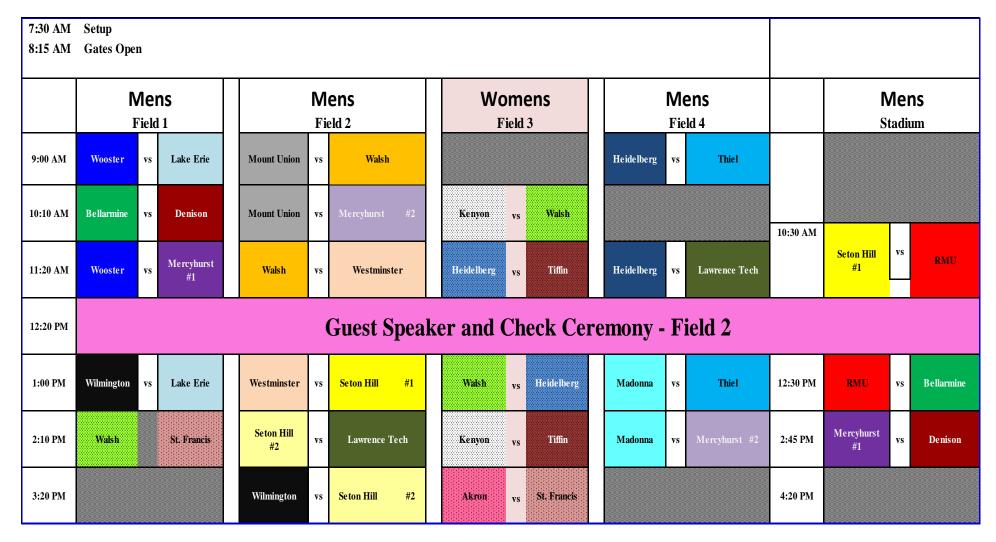

## 2019 Men's and Women's Schedule

## **Time Line**

| • | 9:00 AM                    | Wooster<br>Mount Union<br>Open<br>Heidelberg                                                             | vs<br>vs<br>vs                   | Lake Erie<br>Walsh<br>Thiel                                                                       | Field 1<br>Field 2<br>Field 3<br>Field 4                                                                        |
|---|----------------------------|----------------------------------------------------------------------------------------------------------|----------------------------------|---------------------------------------------------------------------------------------------------|-----------------------------------------------------------------------------------------------------------------|
| • | 10:10 AM                   | Bellarmine<br>Mount Union<br>Kenyon<br>Open                                                              | VS<br>VS<br><i>VS</i>            | Denison<br>Mercyhurst (#2)<br><i>Walsh</i>                                                        | Field 1<br>Field 2<br><i>Field 3 (Women's)</i><br>Field 4                                                       |
| ٠ | 10:30 AM                   | Seton Hill (#1)                                                                                          | VS                               | RMU                                                                                               | Stadium Field (Full Game)                                                                                       |
| • | 11:20 AM                   | Wooster<br>Walsh<br><mark>Heidelberg</mark><br>Heidelberg                                                | VS<br>VS<br>VS<br>VS             | Mercyhurst (#1)<br>Westminster<br><i>Tiffin</i><br>Lawrence Tech                                  | Field 1<br>Field 2<br><i>Field 3 (Women's)</i><br>Field 4                                                       |
|   |                            |                                                                                                          |                                  |                                                                                                   |                                                                                                                 |
| • | 12:20 PM                   | Speaker & Check                                                                                          |                                  |                                                                                                   |                                                                                                                 |
| • | 12:20 PM<br>12:45 PM       | Speaker & Check<br>Robert Morris                                                                         | vs                               | Bellarmine                                                                                        | Stadium Field (Full Game)                                                                                       |
| • |                            | -                                                                                                        | VS<br>VS<br>VS<br>VS<br>VS       | Bellarmine<br>Lake Erie<br>Seton Hill (#1)<br>Heidelberg<br>Thiel                                 | <b>Stadium Field (Full Game)</b><br>Field 1<br>Field 2<br><i>Field 3 (Women's)</i><br>Field 4                   |
| • | 12:45 PM                   | Robert Morris<br>Wilmington<br>Westminster<br>Walsh                                                      | VS<br>VS<br>VS                   | Lake Erie<br>Seton Hill (#1)<br><b>Heidelberg</b>                                                 | Field 1<br>Field 2<br><i>Field 3 (Women's)</i>                                                                  |
| • | <b>12:45 PM</b><br>1:00 PM | Robert Morris<br>Wilmington<br>Westminster<br><i>Walsh</i><br>Madonna<br><i>Walsh</i><br>Seton Hill (#2) | VS<br>VS<br>VS<br>VS<br>VS<br>VS | Lake Erie<br>Seton Hill (#1)<br><i>Heidelberg</i><br>Thiel<br><i>St. Francis</i><br>Lawrence Tech | Field 1<br>Field 2<br><i>Field 3 (Women's)</i><br>Field 4<br><i>Field 1 (Women's – No Officials)</i><br>Field 2 |